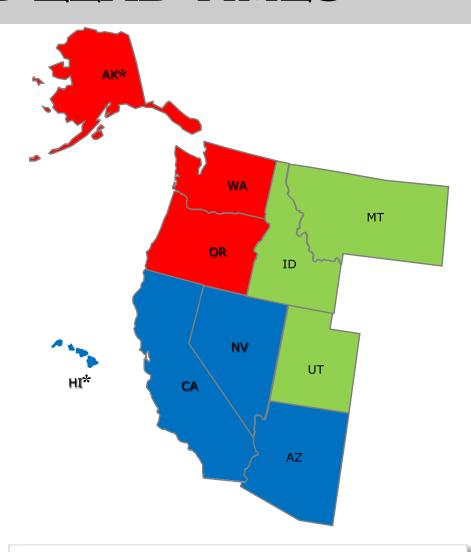

## AREAS OF SERVICE AND LEAD TIMES

Servicing The Western Food Industry

2400 SE Mailwell Drive Milwaukie, OR 97222 Office Hours Monday—Friday 8:30am—4:30pm

Shipping Hours Sunday at 4:00pm thru Friday at 3:30pm

## DAYS SERVICED AND LEAD TIME BY ZONE

Zone 2 - Tuesday thru Thursday 3 day lead time

Zone 3 - Monday thru Wednesday 4 day lead time Will Call orders 24-hours lead time

\* Indicates lead time before delivery to Freight Forwarder